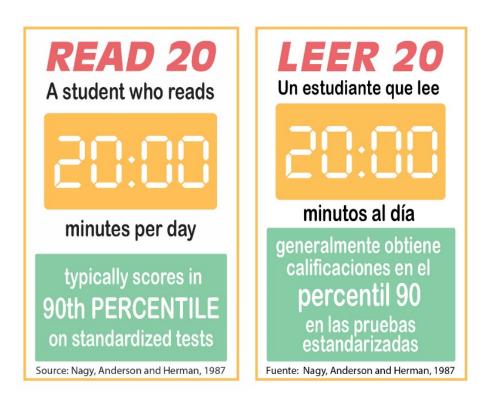

ences to the places where they occur, typically found at the end of a book

Labels: name certain parts of a photograph or illustration

Photographs: a picture made using a camera

<u>Sidebar:</u> a short article in a newspaper or magazine typically boxed, placed alongside a main article, and containing additional or explanatory material.

<u>Table of contents</u>: a list, usually found on a page before the start of a written work, of its chapter or section titles or brief descriptions with their commencing page numbers

Text Box: a diagram representing an area of land or sea showing physical features, cities, roads, etc

Timeline: a diagram that shows events in chronological order.

<u>Title page</u>: page at the beginning of a book giving its title, the names of the author and publisher