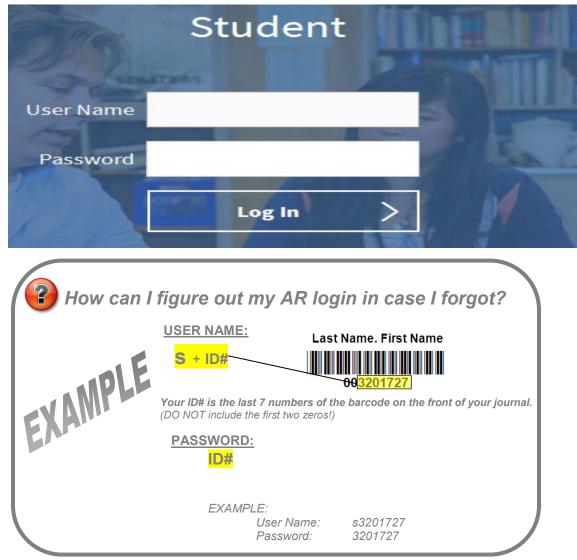

# My AR login information:

#### **ONLINE Resources**

Login Information: Username: Student ID# Password: Student ID#

\*Destiny Discover \*MackinVia (ebooks +databases) \*EBooks-MackinVia, Abdo, Capstone